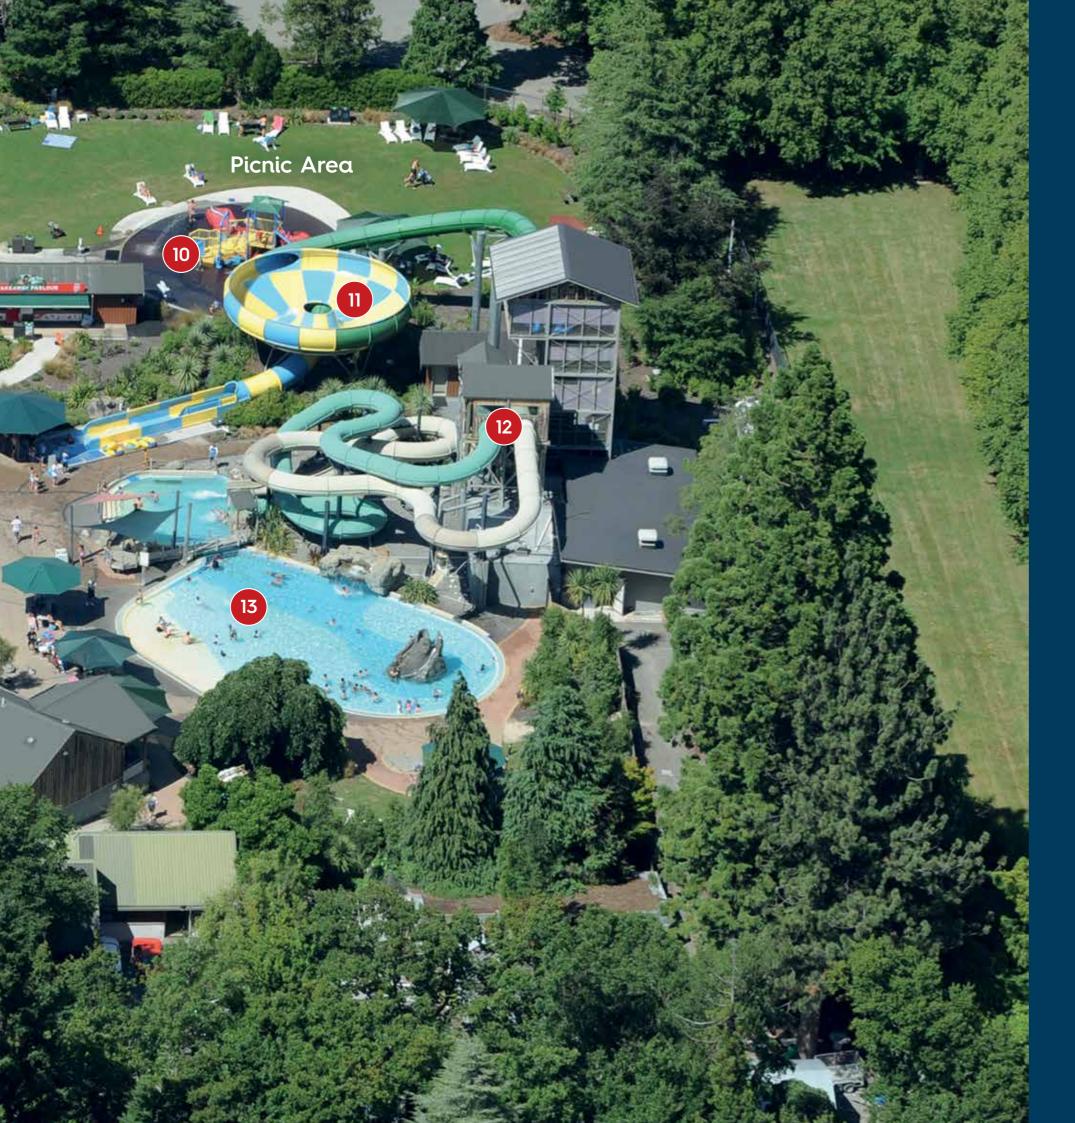

### **TOP ATTRACTIONS**

- 1 Sulphur pools
- 2 AquaTherapy pools
- 3 Hexagonal pools
- 4 The Spa
- 5 Private pools / Sauna / Steam rooms
- 6 Rock pools
- 7 Rainbow pools
- 8 Freshwater pool
- 9 Lazy River
- 10 AquaPlay™ area
- SuperBowl ride
- 12 Waterslides
- Family activity pool
- i-SITE