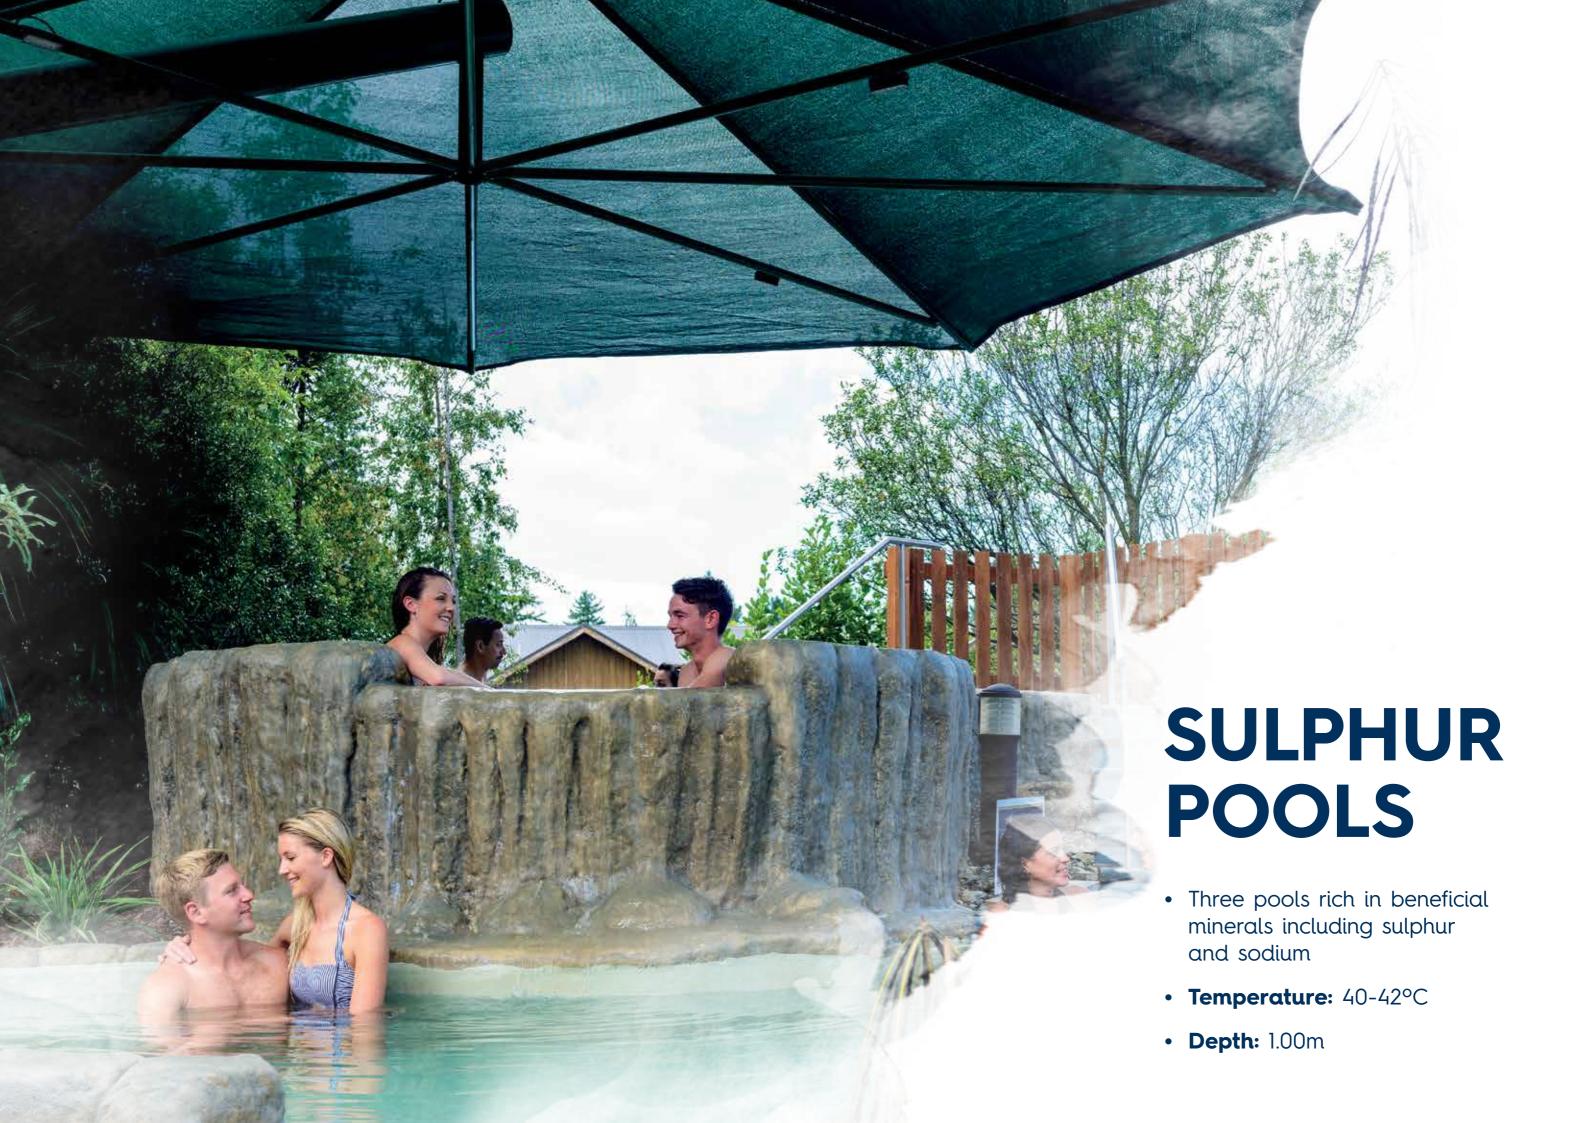

## **ROCK POOLS**

• Four pools with interconnecting streams provide plenty of space to relax

• **Temperature**: 33-37°C

• **Depth:** 1.00m