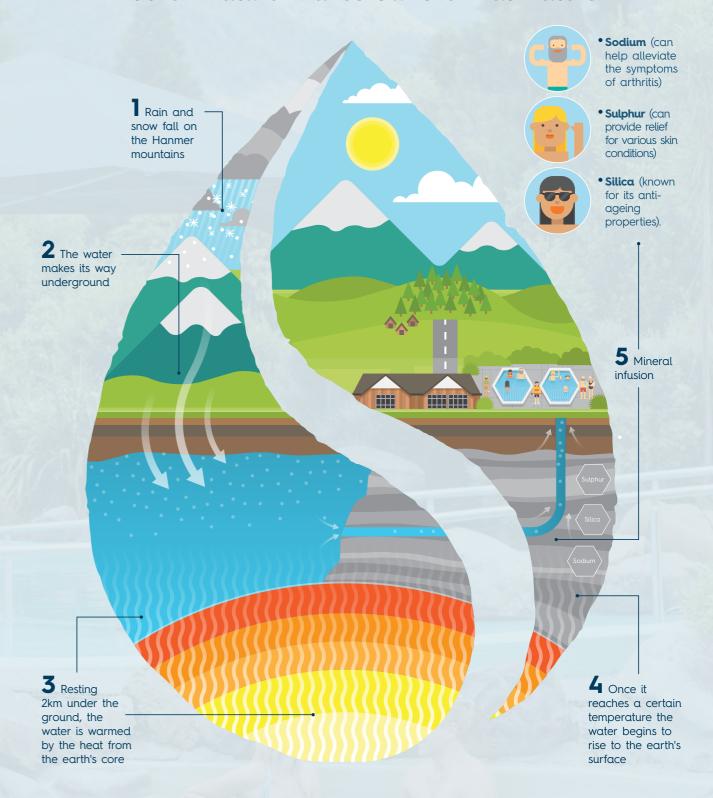

natural waters.

Travelling Maori were the first to discover the thermal springs hundreds of years ago and would rest and bathe here. When the early pioneers arrived, they too discovered the waters and in 1871 a small tin shed was built for bathers to change in.

In those days the bathing was nude and segregated so users would hoist either a skirt or some trousers up a pole so visitors knew whether males or females were using the pool.

That tin shed is now long gone - in its place is one of New Zealand's most popular tourism attractions; the multi-million dollar, award-winning Hanmer Springs Thermal Pools and Spa.

We offer something for everyone; which is why we attract more than half a million visitors every year.

## 173 YEARS OF GOODNESS

#### Mother Nature makes our thermal waters.







# HANMER SPRINGS THERMAL POOLS & SPA

### **TOP ATTRACTIONS**

- 1 Sulphur pools
- 2 AquaTherapy pools
- 3 Hexagonal pools
- 4 The Spa
- 5 Private pools / Sauna / Steam rooms
- 6 Rock pools
- 7 Rainbow pools
- 8 Freshwater pool
- 9 Lazy River
- 10 AquaPlay™ area
- SuperBowl ride
- 12 Waterslides
- Family activity pool
- i-SITE













## **ROCK POOLS**

• Four pools with interconnecting streams provide plenty of space to relax

• **Temperature**: 33-37°C

• **Depth:** 1.00m





## AQUA THERAPY POOLS

• Three freshwater pools with a range of waterfalls and jets, creating a water massage

• **Temperature**: 32-34°C

• **Depth:** 1.20m

















- Housed in a historic building in the centre of the complex
- Light and airy with plenty of open space and seating on the deck ov