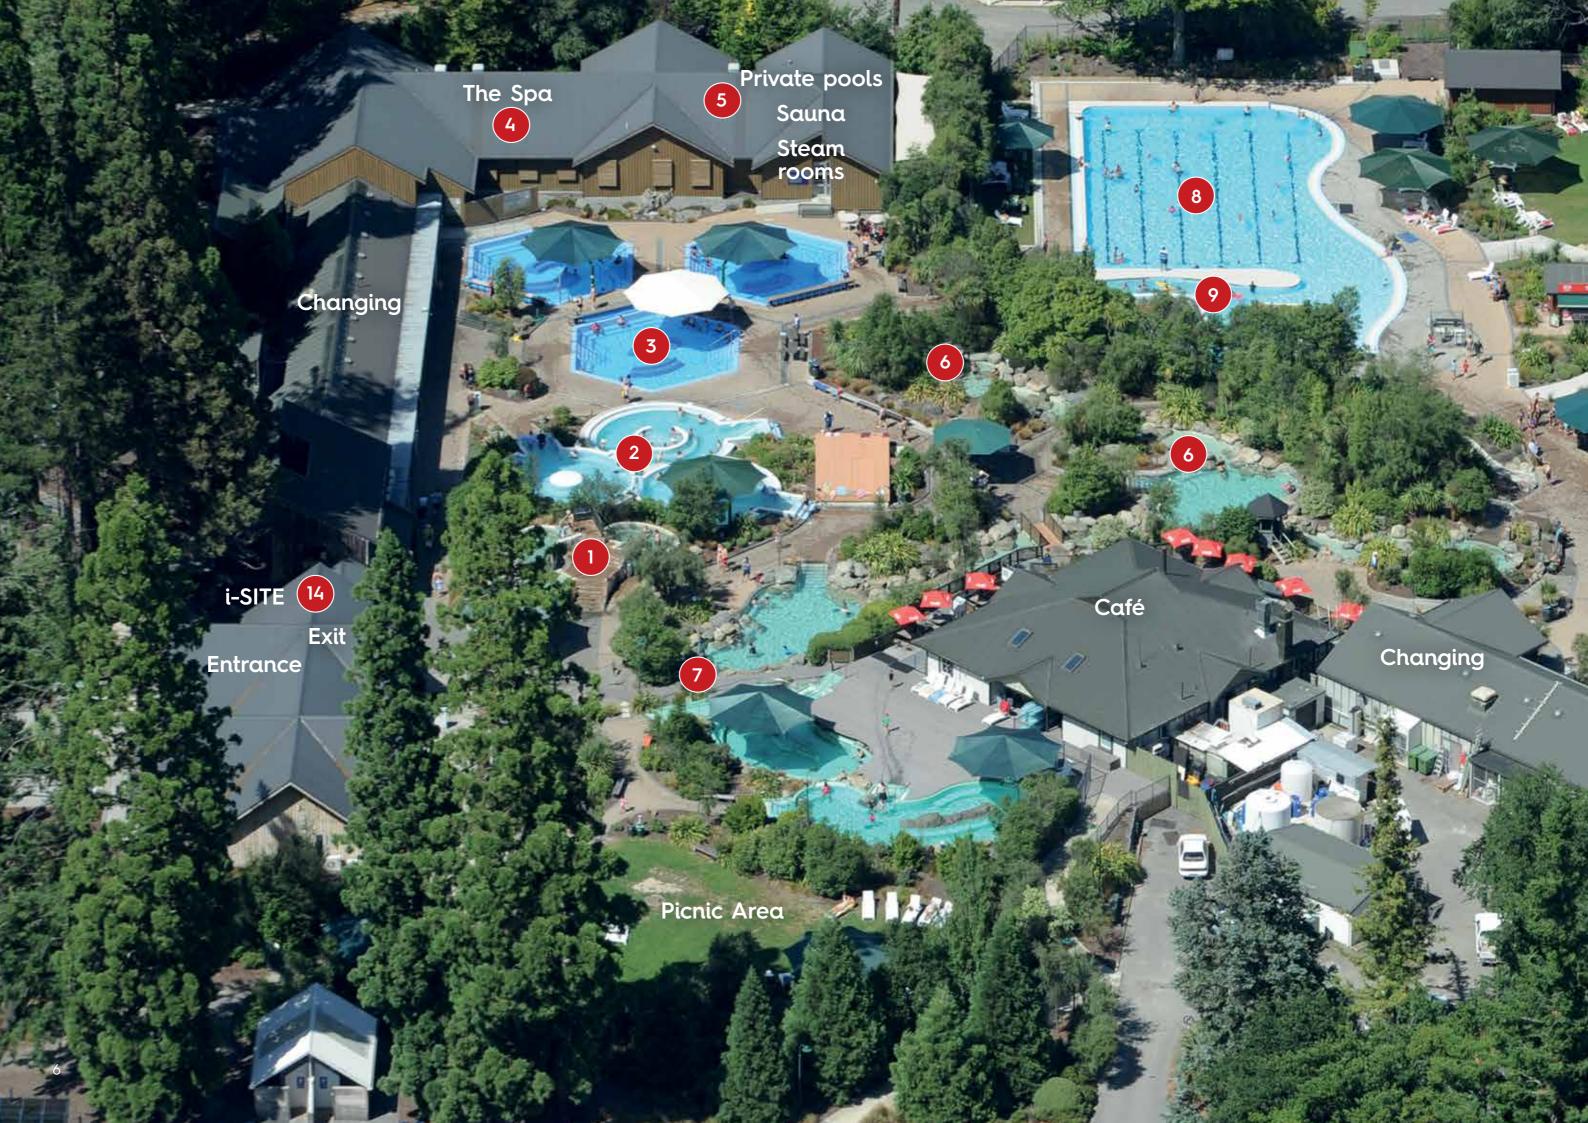

### **TOP ATTRACTIONS**

- 1 Sulphur pools
- 2 AquaTherapy pools
- 3 Hexagonal pools
- 4 The Spa
- 5 Private pools / Sauna / Steam rooms
- 6 Rock pools
- 7 Rainbow pools
- 8 Freshwater pool
- 9 Lazy River
- 10 AquaPlay™ area
- SuperBowl ride
- 12 Waterslides
- Family activity pool
- i-SITE

## **ROCK POOLS**

• Four pools with interconnecting streams provide plenty of space to relax

• **Temperature**: 33-37°C

• **Depth:** 1.00m

## AQUA THERAPY POOLS

• Three freshwater pools with a range of waterfalls and jets, creating a water massage

• **Temperature**: 32-34°C

• **Depth:** 1.20m

- Housed in a historic building in the centre of the complex
- Light and airy with plenty of open space and seating on the deck overlooking the pools
- Offers a range of food options, including pizza from the pizza oven, cabinet food and a variety of hot dishes

## **PRIVATE POOLS**

- Six private pools with garden view
- Each pool has its own shower and changing area
- Minimum of 2 people and maximum of 6
- Temperature: 39-40°C

## **SAUNA & STEAM ROOMS**

- Two saunas and two steam rooms
- Maximum of 6 people
- **Temperature:** steam rooms up to 50°C, sauna rooms up to 70°C

JETBOAT • BUNGY JUMP
RAFTING • QUAD BIKES • CANOES