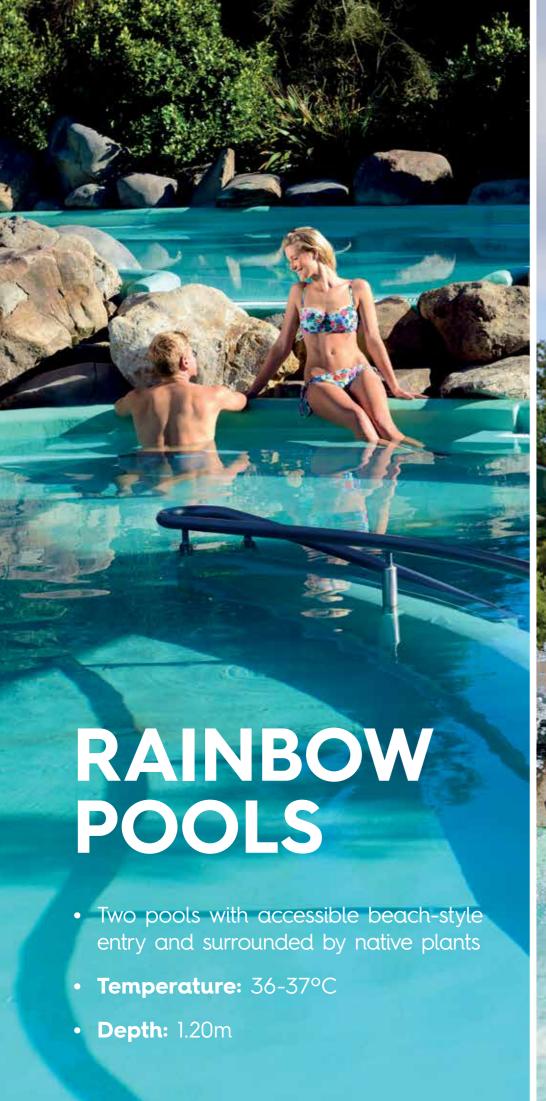

## **ROCK POOLS**

• Four pools with interconnecting streams provide plenty of space to relax

• **Temperature**: 33-37°C

• **Depth:** 1.00m