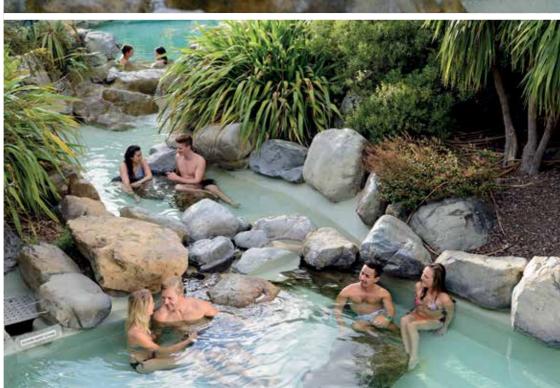

## **ROCK POOLS**

• Four pools with interconnecting streams provide plenty of space to relax

• **Temperature**: 33-37°C

• **Depth:** 1.00m