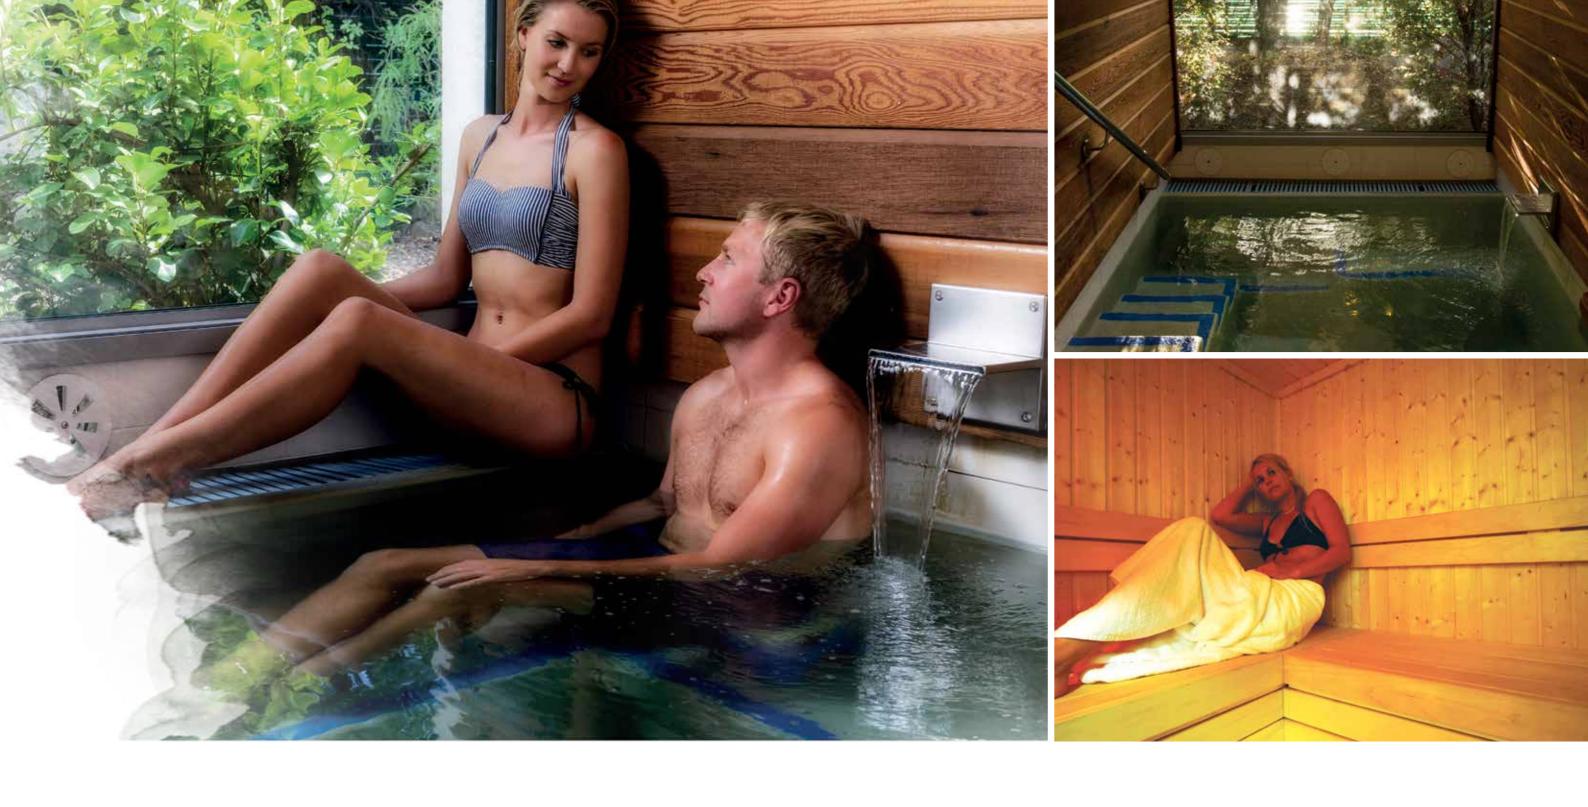

## **ROCK POOLS**

• Four pools with interconnecting streams provide plenty of space to relax

• **Temperature**: 33-37°C

• **Depth:** 1.00m

## AQUA THERAPY POOLS

• Three freshwater pools with a range of waterfalls and jets, creating a water massage

• **Temperature**: 32-34°C

• **Depth:** 1.20m

- Housed in a historic building in the centre of the complex
- Light and airy with plenty of open space and seating on the deck overlooking the pools
- Offers a range of food options, including pizza from the pizza oven, cabinet food and a variety of hot dishes

## **PRIVATE POOLS**

- Six private pools with garden view
- Each pool has its own shower and changing area
- Minimum of 2 people and maximum of 6
- Temperature: 39-40°C

## **SAUNA & STEAM ROOMS**

- Two saunas and two steam rooms
- Maximum of 6 people
- **Temperature:** steam rooms up to 50°C, sauna rooms up to 70°C

JETBOAT • BUNGY JUMP
RAFTING • QUAD BIKES • CANOES