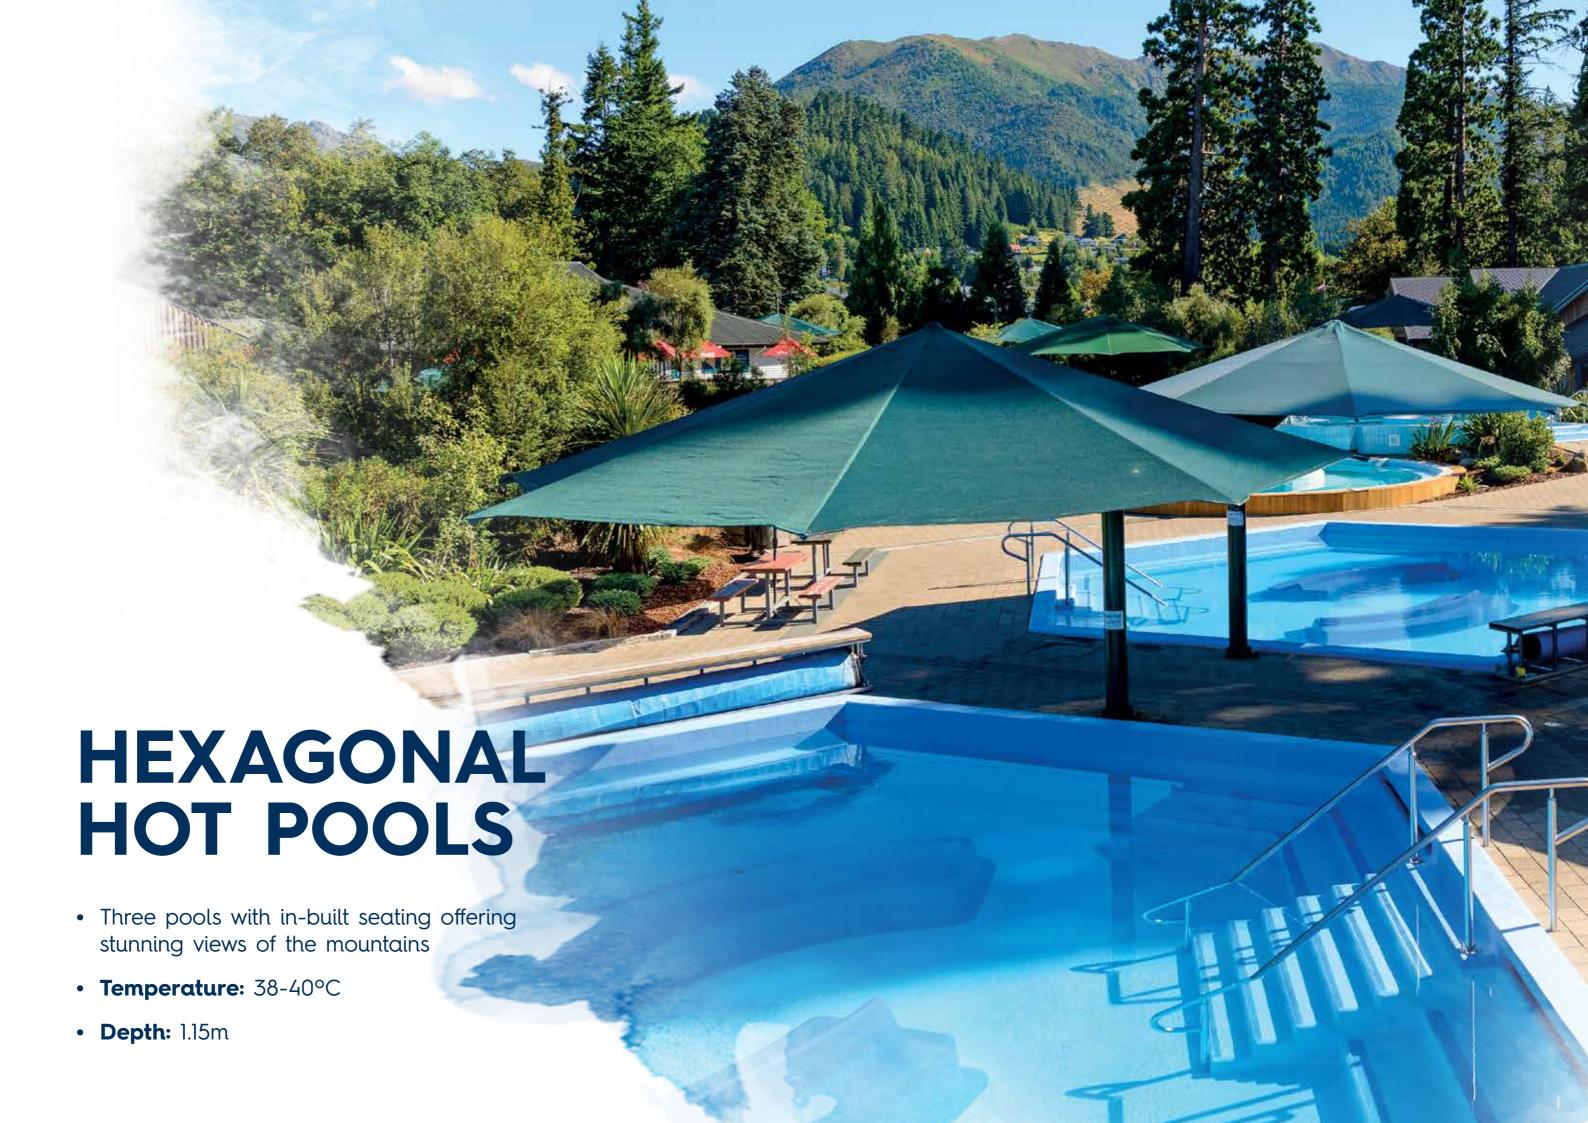

Set in the heart of the village we offer 15 open-air thermal pools of varying temperatures, private thermal pools, sauna and steam rooms, heated freshwater pools with a lazy river as well as a large family activity pool and children's AquaPlay area, and three waterslides including the SuperBowl. Our international spa, The Spa at Hanmer Springs, specialises in offering spa, body and beauty treatments to enhance the wellbeing of our customers. All of these facilities are set amongst landscaped gardens offering picnic areas and a licensed café.