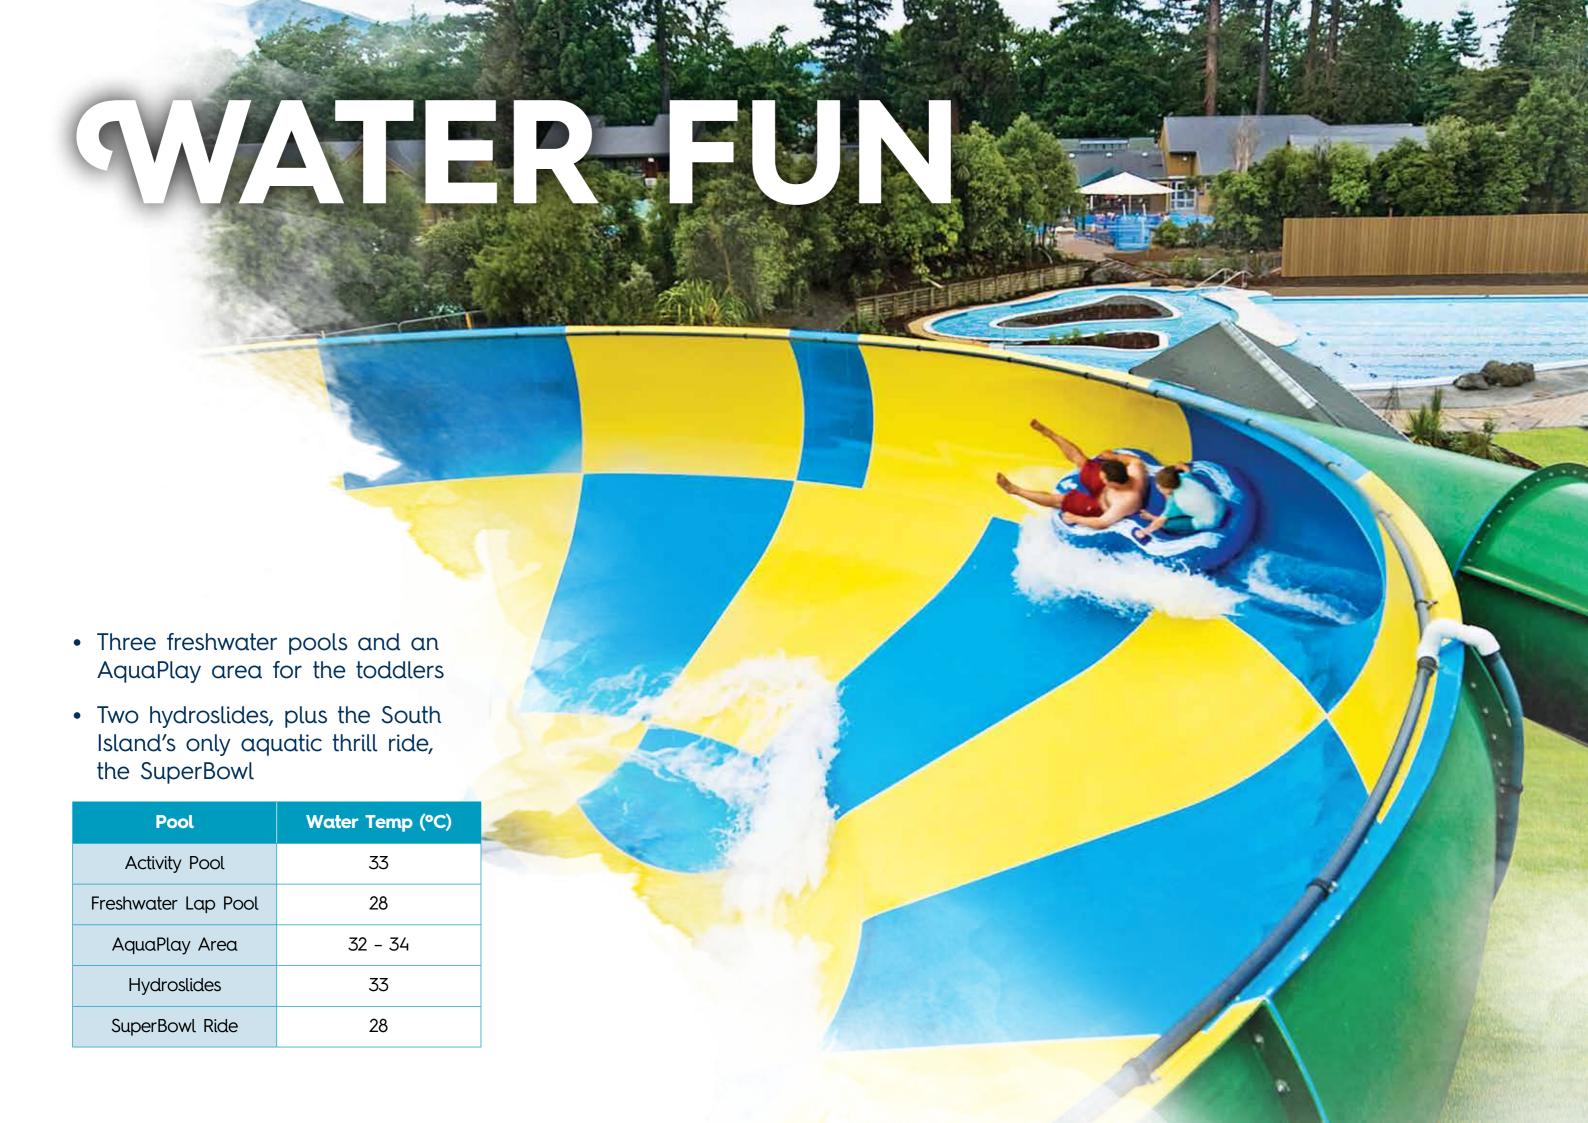

### **TOP ATTRACTIONS**

- 1 Sulphur pools
- 2 AquaTherapy pools
- 3 Hexagonal pools
- 4 The Spa
- 5 Private pools / Sauna / Steam rooms
- 6 Rock pools
- 7 Rainbow pools
- 8 Freshwater pool
- 9 Lazy River
- 10 AquaPlay™ area
- SuperBowl ride
- 12 Waterslides
- Family activity pool
- i-SITE

## **ROCK POOLS**

• Four pools with interconnecting streams provide plenty of space to relax

• **Temperature**: 33-37°C

• **Depth:** 1.00m

## AQUA THERAPY POOLS

• Three freshwater pools with a range of waterfalls and jets, creating a water massage

• **Temperature**: 32-34°C

• **Depth:** 1.20m

- Housed in a historic building in the centre of the complex
- Light and airy with plenty of open space and seating on the deck overlooking the pools
- Offers a range of food options, including pizza from the pizza oven, cabinet food and a variety of hot dishes

## **PRIVATE POOLS**

- Six private pools with garden view
- Each pool has its own shower and changing area
- Minimum of 2 people and maximum of 6
- Temperature: 39-40°C

## **SAUNA & STEAM ROOMS**

- Two saunas and two steam rooms
- Maximum of 6 people
- **Temperature:** steam rooms up to 50°C, sauna rooms up to 70°C

JETBOAT • BUNGY JUMP
RAFTING • QUAD BIKES • CANOES