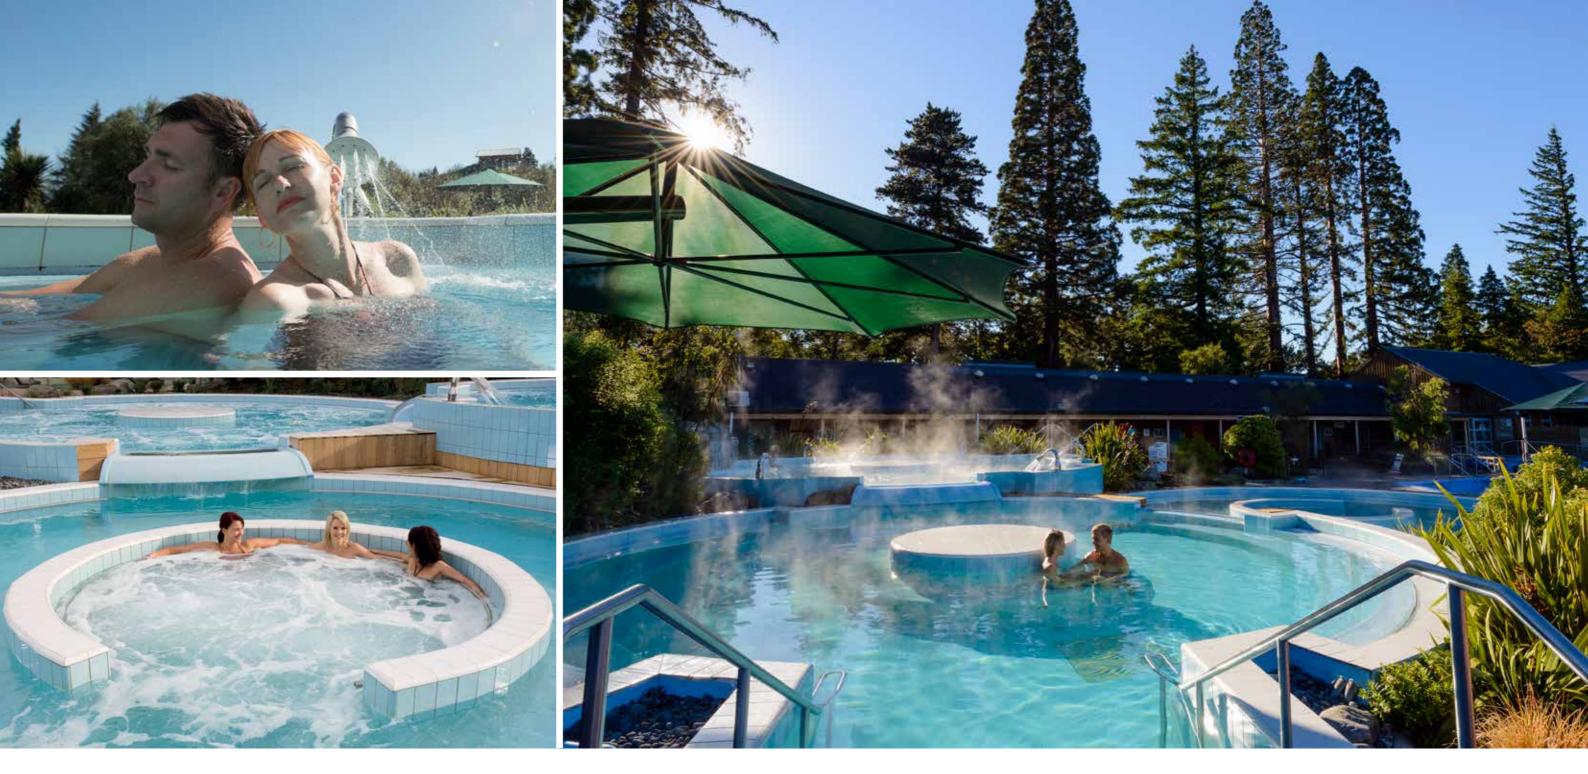

## AQUA THERAPY POOLS

• Three freshwater pools with a range of waterfalls and jets, creating a water massage

• **Temperature**: 32-34°C

• **Depth:** 1.20m

- Housed in a historic building in the centre of the complex
- Light and airy with plenty of open space and seating on the deck overlooking the pools
- Offers a range of food options, including pizza from the pizza oven, cabinet food and a variety of hot dishes

## **SAUNA & STEAM ROOMS**

- Two saunas and two steam rooms
- Maximum of 6 people
- **Temperature:** steam rooms up to 50°C, sauna rooms up to 70°C

JETBOAT • BUNGY JUMP
RAFTING • QUAD BIKES • CANOES