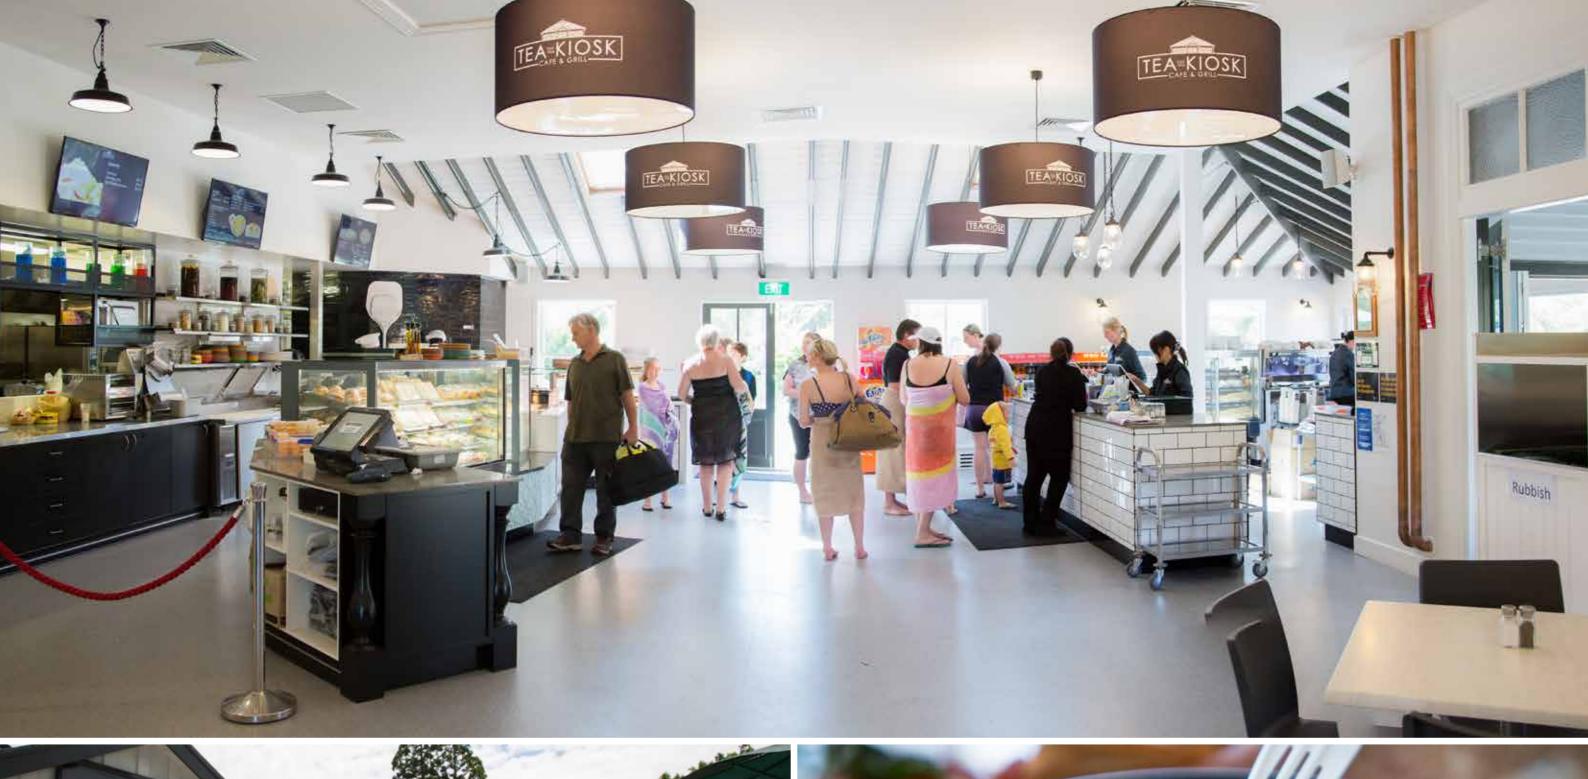

## AQUA THERAPY POOLS

• Three freshwater pools with a range of waterfalls and jets, creating a water massage

• **Temperature**: 32-34°C

• **Depth:** 1.20m

- Housed in a historic building in the centre of the complex
- Light and airy with plenty of open space and seating on the deck overlooking the pools
- Offers a range of food options, including pizza from the pizza oven, cabinet food and a variety of hot dishes