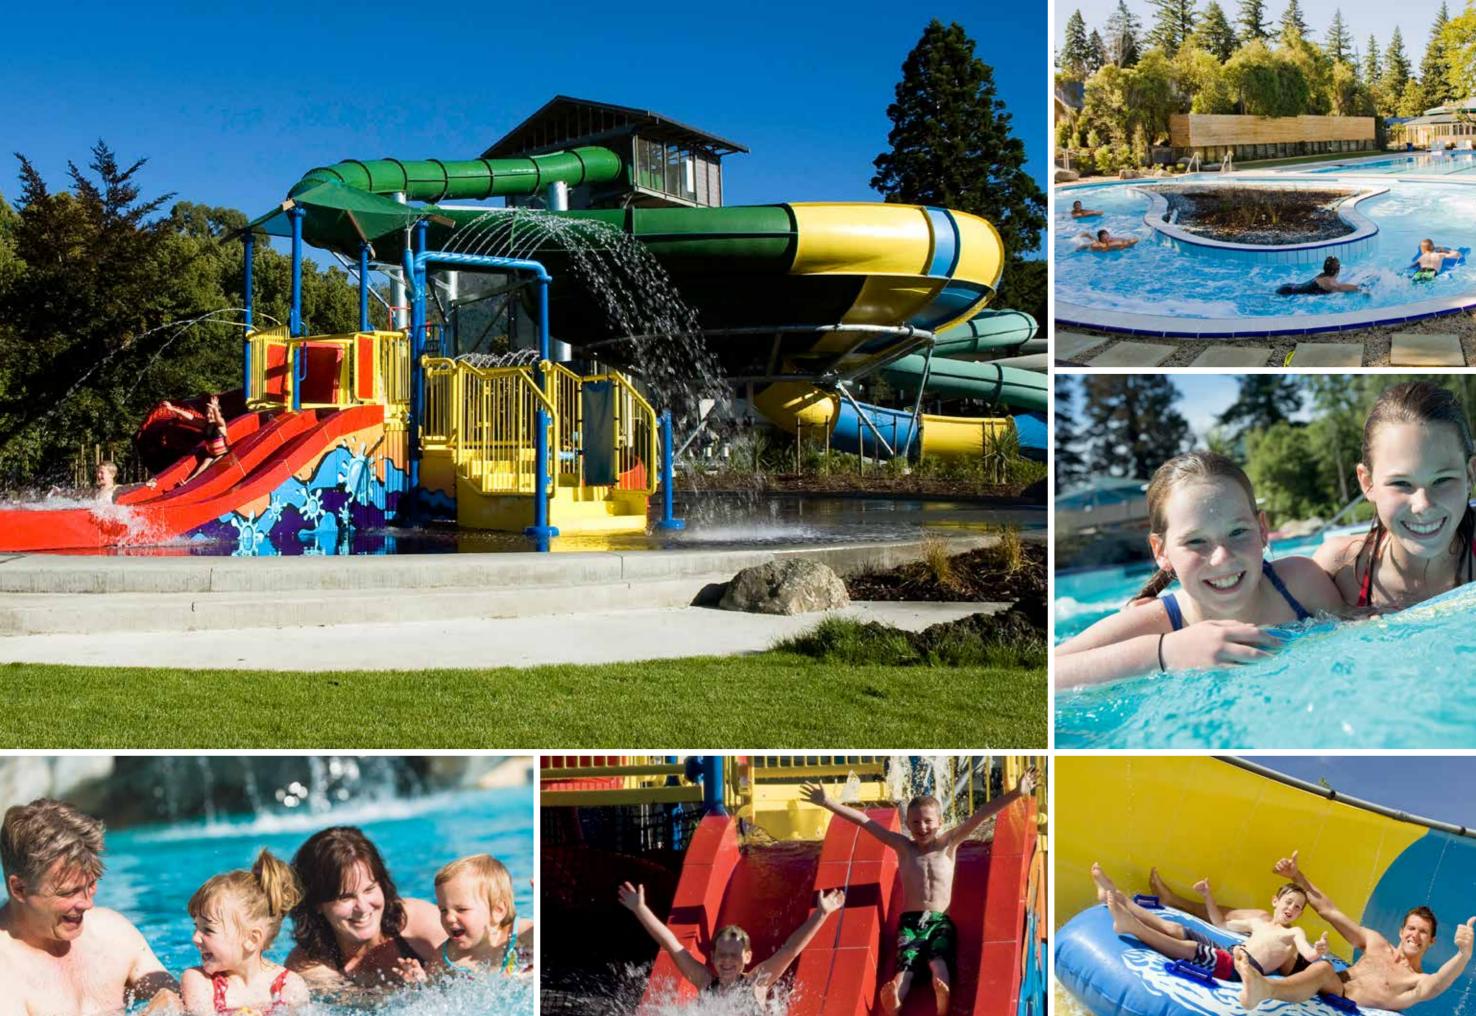

Set in the heart of the village we offer 15 open-air thermal pools of varying temperatures, private thermal pools, sauna and steam rooms, heated freshwater pools with a lazy river as well as a large family activity pool and children's AquaPlay area, and three waterslides including the SuperBowl. Our international spa, The Spa at Hanmer Springs, specialises in offering spa, body and beauty treatments to enhance the wellbeing of our customers. All of these facilities are set amongst landscaped gardens offering picnic areas and a licensed café.

### **TOP ATTRACTIONS**

- 1 Sulphur pools
- 2 AquaTherapy pools
- 3 Hexagonal pools
- 4 The Spa
- 5 Private pools / Sauna / Steam rooms
- 6 Rock pools
- 7 Rainbow pools
- 8 Freshwater pool
- 9 Lazy River
- 10 AquaPlay™ area
- SuperBowl ride
- 12 Waterslides
- Family activity pool
- i-SITE

## **ROCK POOLS**

• Four pools with interconnecting streams provide plenty of space to relax

• **Temperature**: 33-37°C

• **Depth:** 1.00m

## AQUA THERAPY POOLS

• Three freshwater pools with a range of waterfalls and jets, creating a water massage

• **Temperature**: 32-34°C

• **Depth:** 1.20m

- Housed in a historic building in the centre of the complex
- Light and airy with plenty of open space and seating on the deck overlooking the pools
- Offers a range of food options, including pizza from the pizza oven, cabinet food and a variety of hot dishes