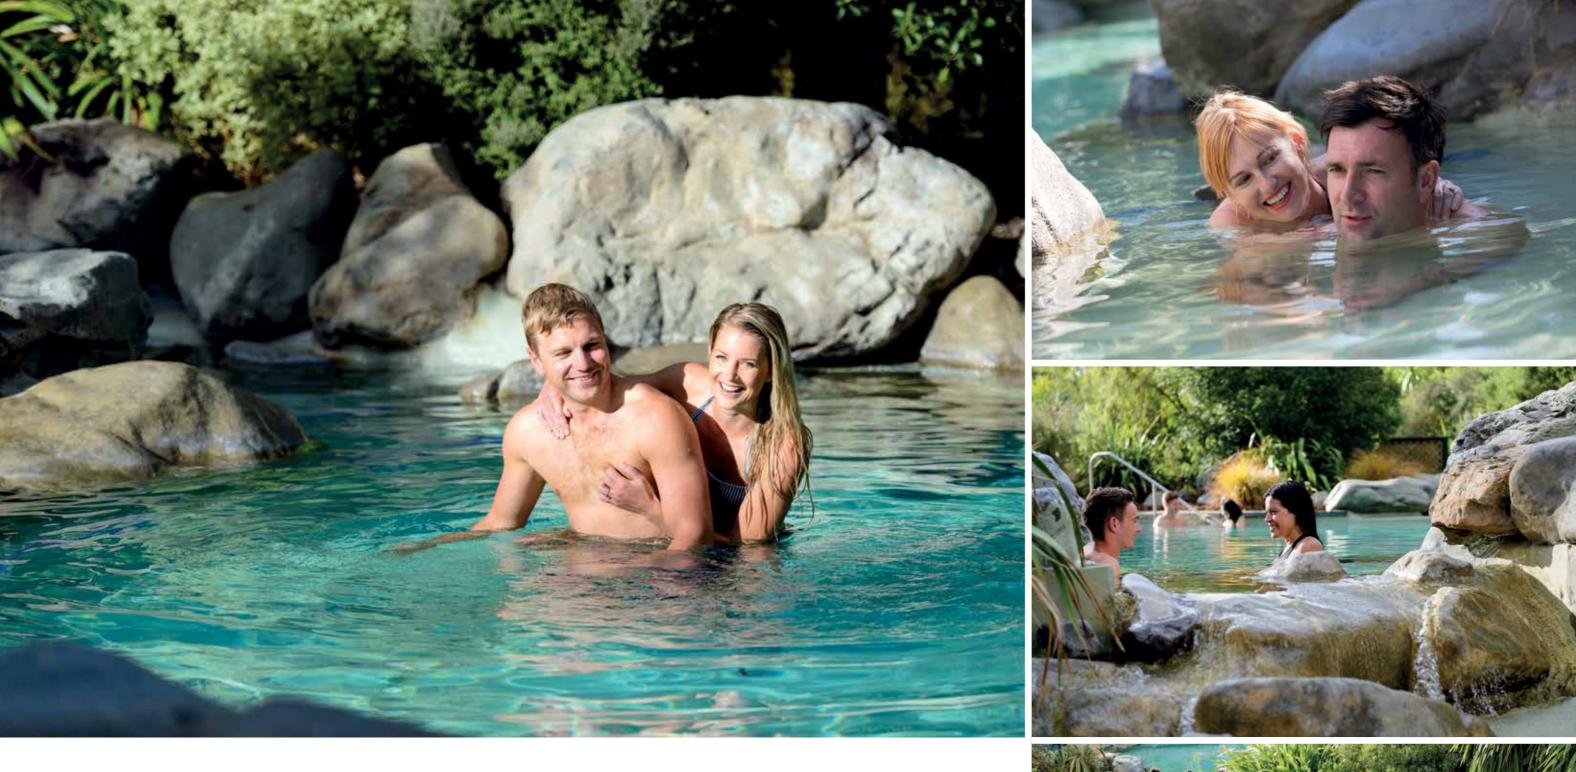

## **ROCK POOLS**

• Four pools with interconnecting streams provide plenty of space to relax

• **Temperature**: 33-37°C

• **Depth:** 1.00m

## **PRIVATE POOLS**

- Six private pools with garden view
- Each pool has its own shower and changing area
- Minimum of 2 people and maximum of 6
- Temperature: 39-40°C