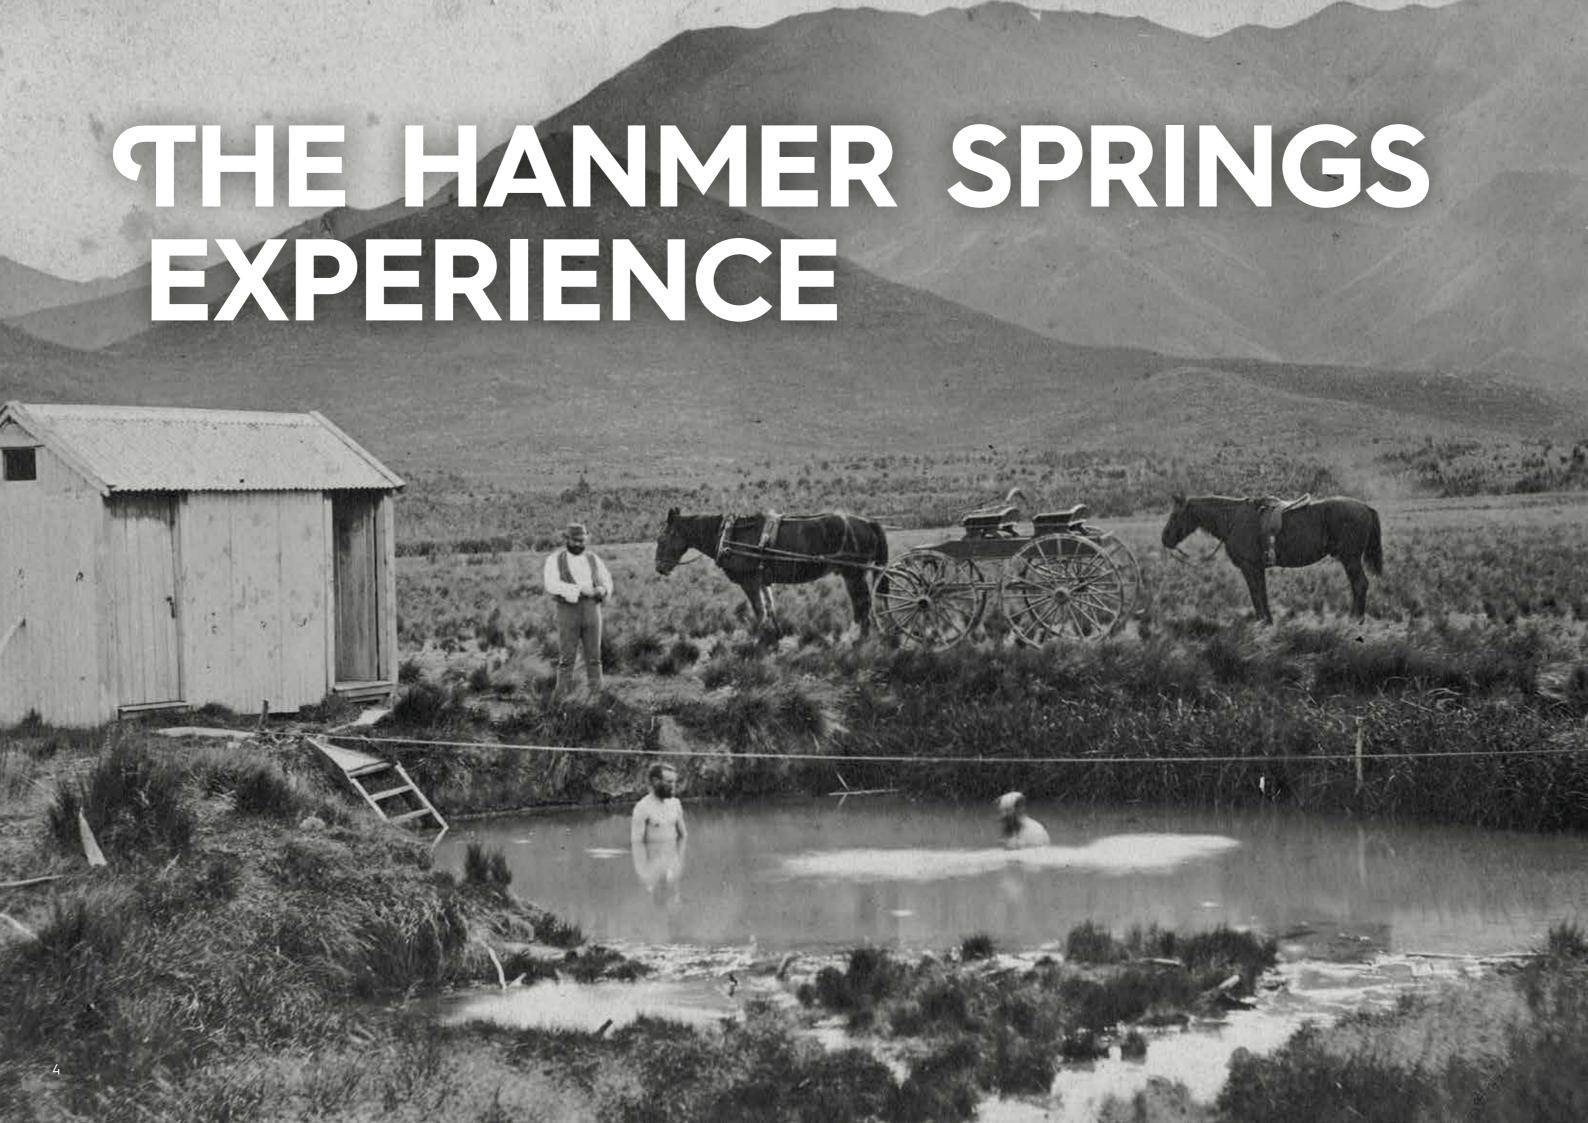

## **OUR STORY**

The story of Hanmer Springs Thermal Pools and Spa is steeped in history and is as rich as the minerals in our natural waters.

Travelling Maori were the first to discover the thermal springs hundreds of years ago and would rest and bathe here. When the early pioneers arrived, they too discovered the waters and in 1871 a small tin shed was built for bathers to change in.

In those days the bathing was nude and segregated so users would hoist either a skirt or some trousers up a pole so visitors knew whether males or females were using the pool.

That tin shed is now long gone - in its place is one of New Zealand's most popular tourism attractions; the multi-million dollar, award-winning Hanmer Springs Thermal Pools and Spa.