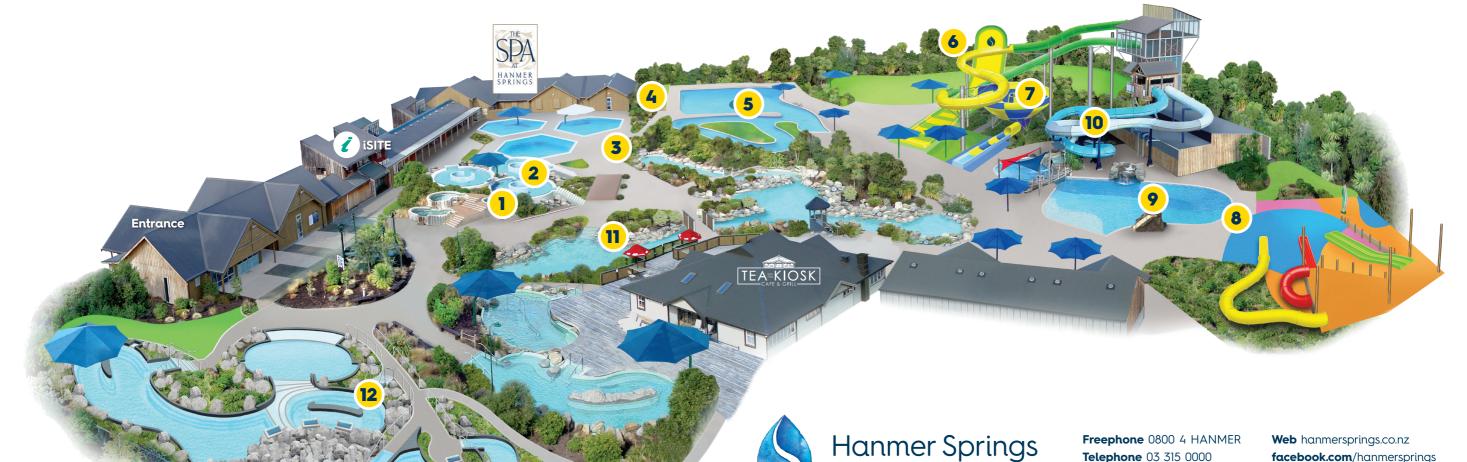

#### 1 Sulphur Pools

The three sulphur pools are completely natural thermal water. The water in these pools has a wonderful soft and silky feel to it.

**TEMP:** 40-42°C

# 2 AquaTherapy

Our AquaTherapy pools encapsulate the healing powers of warm water with jets, spouts and waterfalls to ease away your aches and pains.

**TEMP:** 32-34°C

## 3 Hexagonal Pools

These three large hexagonal pools are very popular with visitors. Their geothermal water is drawn from a bore adjacent to the pools, providing high quality, natural water.

**TEMP:** 38-40°C

### Private Pools, Steam & Sauna

Our private thermal pools are quiet oases for up to six people. We also have sauna and steam suites available.

**TEMP:** 39-40°C

### Freshwater Pool & Lazy River

Enjoy the lazy river and freshwater lap pool with easy walk-in access.

TEMP: 28°C

## 6 Conical Thrill Thrillseekers of all ages will enjoy this

13.5m high aquatic thrill ride that propels sliders up a vertical ramp. Conical Thrill is the only one of its kind in New Zealand, making it a must-do. Minimum height 1.2m.

## 7 SuperBowl

Towering above the pools complex, riders will get a thrill from the speed and size of the SuperBowl. Minimum height 1.2m.

## 8 Aquaplay

Aquaplay offers three various slides, waterplay and climbing. The perfect place for children 5 years and under to explore.

## Family Activity Pool

Large family activity pool with a slide, waterfall, and dumping bucket to amuse kids of all ages.

**TEMP:** 32°C

#### 10 Waterslides

Dual, internationally-designed waterslides provide fun for everyone. Minimum height restriction 1.2m.

Thermal Pools & Spa

**TEMP:** 32-34°C

### Rainbow & Rock Pools

**Telephone** 03 315 0000

**Email** info@hanmersprings.co.nz

The four rock pools are connected with thermal streams, while our rainbow pools offer easy access.

**TEMP:** 32-37°C

#### 12 Cascade Pools

Nestled among native gardens and river boulder terraces, the Cascade Pools are our newest offering. The five connected terraced pools provide the ultimate natural relaxation experience.