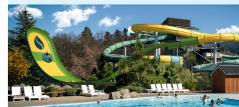

## 7 SuperBowl

Towering above the pools complex, riders will get a thrill from the speed and size of the SuperBowl. Minimum height 1.2m.