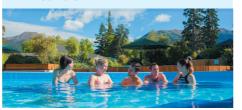

## 3 Hexagonal Pools

These three large hexagonal pools are very popular with visitors. Their geothermal water is drawn from a bore adjacent to the pools, providing high quality, natural water.

**TEMP:** 38-40°C