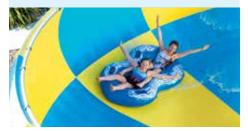

## 6 Conical Thrill

Thrillseekers of all ages will enjoy this 13.5m high aquatic thrill ride. Conical Thrill is the only one of its kind in New Zealand, making it a must-do.

**TEMP:** 28°C

# 7 SuperBowl

Towering above the pools complex, riders will get a thrill from the speed and size of the SuperBowl. Minimum height 1.2m.

**TEMP:** 28°C