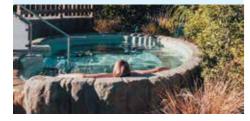

## 1 Sulphur Pools

The three sulphur pools are completely natural thermal water. The water in these pools has a wonderful soft and silky feel to it.

**TEMP:** 40-42°C