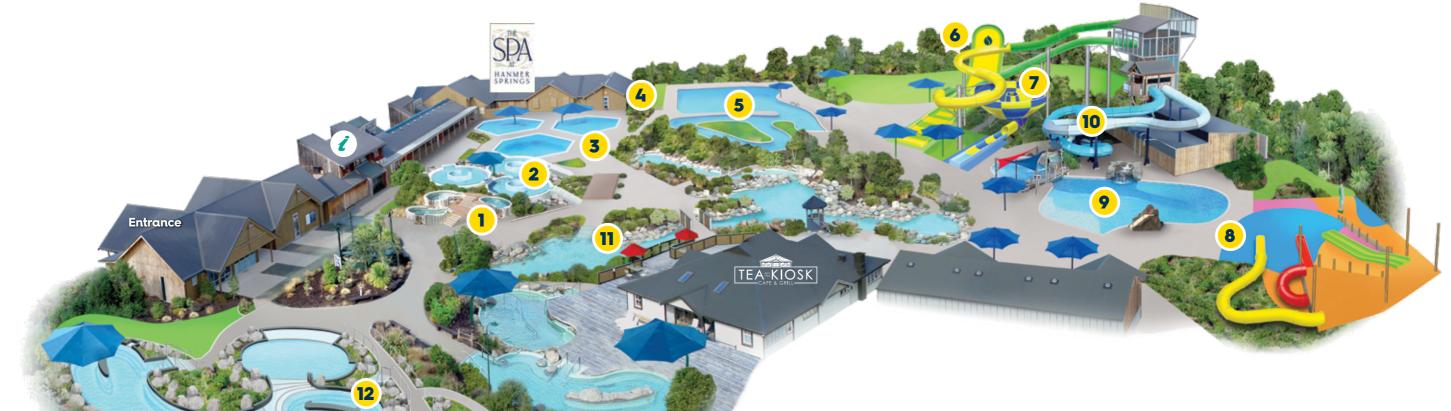

## 10 Waterslides

Dual, internationally-designed waterslides provide fun for everyone. Minimum height restriction 1.2m.

Hanmer Springs

Thermal Pools & Spa

**TEMP:** 32-34°C